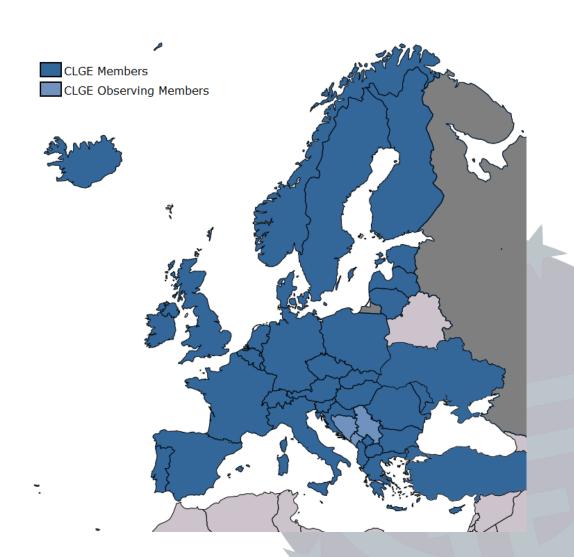

# Leading Surveyors Association

- 38 Member countries
- + 3 Observing members
- 27 EU Members States
- >> 100.000 Surveyors

- Requires close cooperation
  - FIG, YSEN, ...
  - EuroGeographics, PCC, CEPLIS, ...
  - European Bodies
  - National Associations, Regional Events