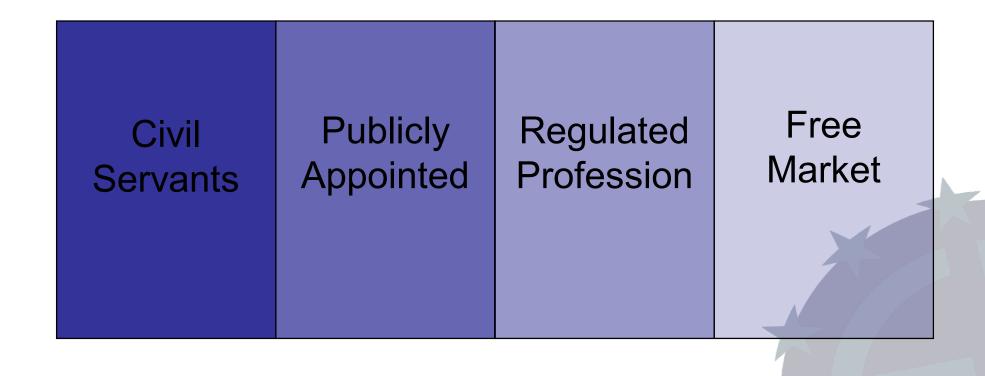

### CLGE: a definition

CLGE is the leading representational body for the Surveying Profession in Europe.

- Promotes the Profession in the EU
- Fosters its development in the Council of Europe

Surveying includes Cadastral Surveying which provides security to and property title and thus underlies the economic base of western society.

### CLGE: a definition

The individual Surveyors spread over now 41 member states are the final and most important beneficiaries of our activities.

CLGE also pursues more general aims such as:

- the sustainable development;
- public and individual interests European Citizens.

### One Profession